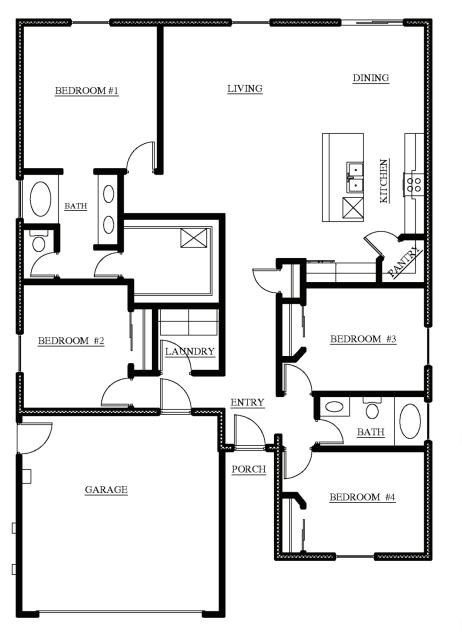

1756 sq ft • Single Story 4 Bedroom • 2 Bath

## **ASPEN**

Elevation B

Elevation C

Elevation D